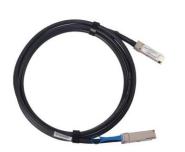

#### **Direct Attach Cables**

Jumbo-Sun

#### DAC

- 10G SFP+ to SFP+: 1~10m;
- 25G SFP28 to SFP28: 1~5m;

- 40G QSFP+ to QSFP+: 1~5m;
- 40G QSFP+ to 4xSFP+: 1~5m;
- 56G QSFP+ FDR: 1~3m;

#### 100G DAC

- QSFP28 to QSFP28: 1~5m;
- QSFP28 to 2x 50G QSFP28: 1~5m;
- QSFP28 to 4xSFP28: 1~5m;