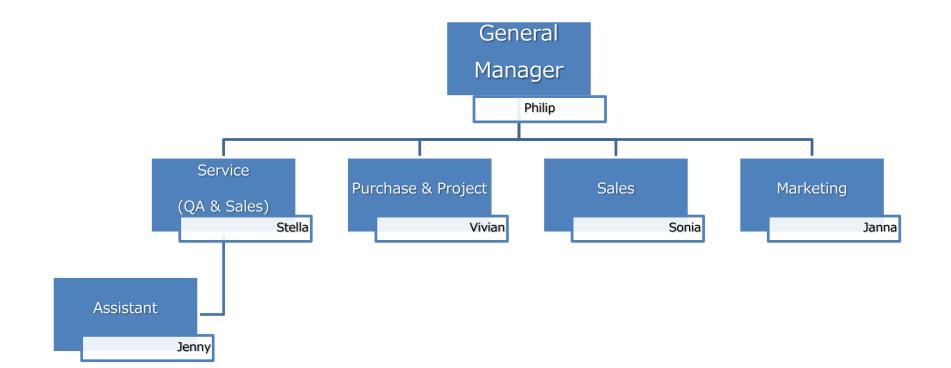

|
| VATITUTIBET       |                                            |
|                   | F3, No.736, Zhongzheng Rd., Zhonghe Dist., |
| Address           | New Taipei City 23511, Taiwan (R.O.C.)     |
|                   |                                            |
| Talanhana         | 886-2-8226-2808                            |
| Telephone         |                                            |
|                   | 886-2-8226-2585                            |
| FAX               | 000-2-0220-2303                            |
| 1701              |                                            |
|                   | http://www.jstt.com.tw                     |
| Website           |                                            |





### **Organizational Chart**



### Certificates



Jumbo-Sun

#### WWW.JSTT.COM.TW





Jumbo-Sun

#### **Direct Attach Cables**



Jumbo-Sun



#### DAC

- 10G SFP+ to SFP+: 1~10m;
- 25G SFP28 to SFP28: 1~5m;



- 40G QSFP+ to QSFP+: 1~5m;
- 40G QSFP+ to 4xSFP+: 1~5m;
- 56G QSFP+ FDR: 1~3m;



#### 100G DAC

- QSFP28 to QSFP28: 1~5m;
- QSFP28 to 2x 50G QSFP28: 1~5m;
- QSFP28 to 4xSFP28: 1~5m;

#### **Active Optical Cables**

Jumbo-Sun





#### 100G AOC

- QSFP28 to QSFP28: 1~100m;
- QSFP28 to 4xSFP28: 1~100m;



- 40G QSFP+ to QSFP+: 1~100m;
- 40G QSFP+ to 4xSFP+: 1~100m;
- 40G QSFP+ to 8LC: 1~100m;
- 56G QSFP+ FDR: 1~100m;



**Patch Cord Cables** 



LC **MPO MTP** MU SC ST FC E2000 **MT-RJ** 



#### NIC Cards(1~100Gb/s)







### New Product -200G



QSFP-DD AOC: 1~100m;

- QSFP-DD DAC: 1~3m;
- QSFP-DD to 2x 10