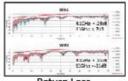

#### Signal Integrity Lab

Insertion Loss

**Return Loss** 

26AWG 3M Differential Impedance

Cross talk (Next)

reflection coefficient

| SPECIO | PL TXL-6NT        |            |  |  |
|--------|-------------------|------------|--|--|
|        | 10<br>172 THE MOL | P2 152 800 |  |  |
|        | PF TK3-833        | P1 T14-RK4 |  |  |
|        | 11                | 9          |  |  |
|        | 122 TKR-8308      | PLINA-BRI  |  |  |
|        | 9                 | 10         |  |  |