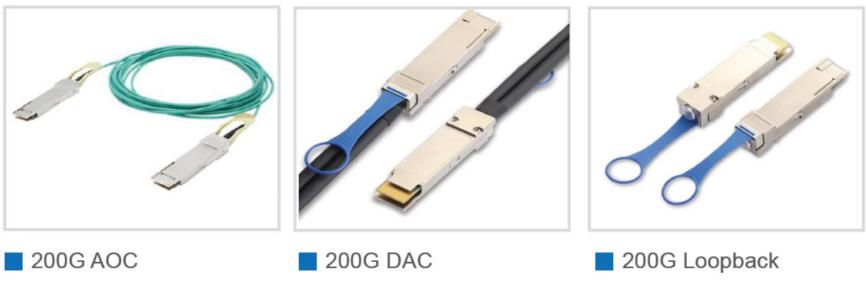

### New Product -200G

QSFP-DD AOC: 1~100m;

- QSFP-DD DAC: 1~3m;
- QSFP-DD to 2x 100G QSFP28: 1~3m;
- QSFP-DD to 4x 50G QSFP28: 1~3m;

- QSFP-DD Loopback;
- QSFP-DD SR8;