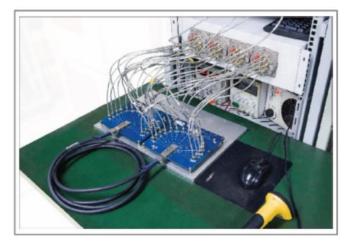

urn Loss** 



26AWG 3M Differential Impedance



Cross talk (Next)



reflection coefficient

| SPECIO | PL TXL-6NT        |            |  |  |
|--------|-------------------|------------|--|--|
|        | 10<br>172 THE MOL | P2 152 800 |  |  |
|        | PF TK3-833        | P1 T14-RK4 |  |  |
|        | 11                | 9          |  |  |
|        | 122 TKR-8308      | PLINA-BRI  |  |  |
|        | 9                 | 10         |  |  |

Intra skew Tr=14 ps@20-80%.



- HP54754A
- Agilent 86100A
- Agilent E507C 20G VNA
- Agilent N5224A 43G PNA





### **Product Testing**

#### Eye Pattern





- Agilent 83485A
- Agilent 86105D
  Agilent 83486A
- Agilent 86107A
  Agilent 83487A
- Agilent Oscilloscope 86100A
- Agilent Oscilloscope 86100D







### **Product Testing**

#### PNA N5224A



- Agilent 86100D
- Agilent 86105D-281
- Agilent 5224A 43G PNA
- Agilent 86107A-020
- Steligent BT6201 4\*30G Bert





### Application



#### **NIC Cards**

5

6

7

8

X520-DA1/DA2, X540-T1/T2, X550-T1, X550-T2, X710-DA4 FH etc.

#### **PoE Switches**

4-port, 8-port, 16-port, 24-port PoE switches

#### **Media Converters**

10M/100M~10Gb/s, SMF/MMF; to SC/SFP/SFP+/XFP/UTP port; reach 550m~120km optional

#### Mini-SAS Cables

SFF-8087, SFF-8088, SFF-8643, SFF-7644, Hybrid cable, SFF-8087 3M cable etc.

Jumbo-Sun

2

3

4



### SFP Compatibility

SFP transceivers meeting the SFP Compatibility requirement are usually compatible across a range of telecoms vendors' hardware, therefore users can mix and match components from different vendors.



### **Core Value**





Jumbo-Sun

## **To