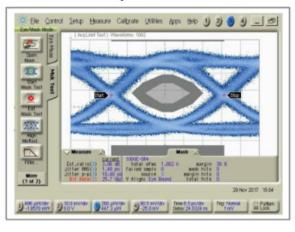

#### Eye Pattern

- Agilent 83485A
- Agilent 86105D
  Agilent 83486A
- Agilent 86107A
  Agilent 83487A
- Agilent Oscilloscope 86100A
- Agilent Oscilloscope 86100D