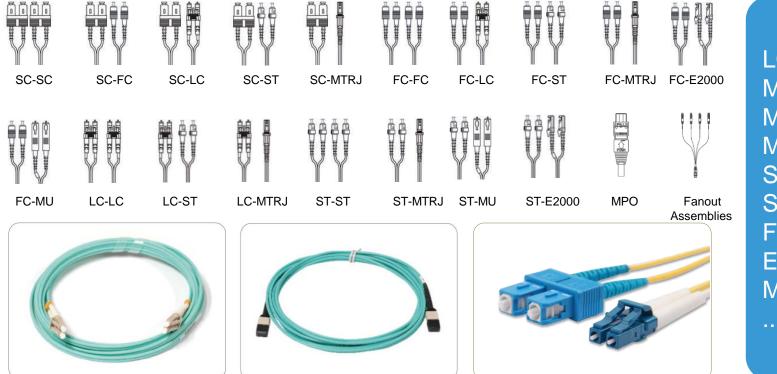

| http://www.jstt.com.tw                     |
| Website           |                                            |





### **Organizational Chart**



### Certificates



Jumbo-Sun

#### WWW.JSTT.COM.TW





Jumbo-Sun

#### **Direct Attach Cables**



Jumbo-Sun



#### DAC

- 10G SFP+ to SFP+: 1~10m;
- 25G SFP28 to SFP28: 1~5m;



- 40G QSFP+ to QSFP+: 1~5m;
- 40G QSFP+ to 4xSFP+: 1~5m;
- 56G QSFP+ FDR: 1~3m;



#### 100G DAC

- QSFP28 to QSFP28: 1~5m;
- QSFP28 to 2x 50G QSFP28: 1~5m;
- QSFP28 to 4xSFP28: 1~5m;

#### **Active Optical Cables**

Jumbo-Sun





#### 100G AOC

- QSFP28 to QSFP28: 1~100m;
- QSFP28 to 4xSFP28: 1~100m;



- 40G QSFP+ to QSFP+: 1~100m;
- 40G QSFP+ to 4xSFP+: 1~100m;
- 40G QSFP+ to 8LC: 1~100m;
- 56G QSFP+ FDR: 1~100m;



**Patch Cord Cables** 



LC **MPO MTP** MU SC ST FC E2000 **MT-RJ** 



#### NIC Cards(1~100Gb/s)







### New Product -200G



QSFP-DD AOC: 1~100m;

- QSFP-DD DAC: 1~3m;
- QSFP-DD to 2x 100G QSFP28: 1~3m;
- QSFP-DD to 4x 50G QSFP28: 1~3m;

- QSFP-DD Loopback;
- QSFP-DD SR8;



### Product Road Map

|           |                    |   | AC<br>ISM | 0-100M | 0-100M | 0-220M | Transce<br>0-2KM      | o-10KM         | 0-40KM   | 0-80KM |
|-----------|--------------------|---|-----------|--------|--------|--------|-----------------------|----------------|----------|--------|
| (         | SFP+               | 0 | 0         | 0      | SR     | LRM    | LR-L                  | LR             | ER       | ZR     |
| 10-25Gb/s | XFP                | 0 | 0         |        | SR/SW  |        |                       | L