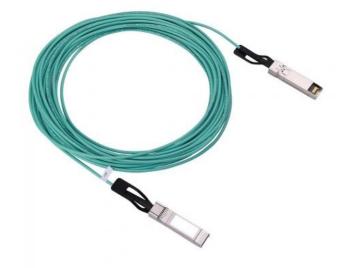

#### **Active Optical Cables**

Jumbo-Sun

#### 100G AOC

- QSFP28 to QSFP28: 1~100m;
- QSFP28 to 4xSFP28: 1~100m;

- 40G QSFP+ to QSFP+: 1~100m;
- 40G QSFP+ to 4xSFP+: 1~100m;
- 40G QSFP+ to 8LC: 1~100m;
- 56G QSFP+ FDR: 1~100m;

**Patch Cord Cables** 