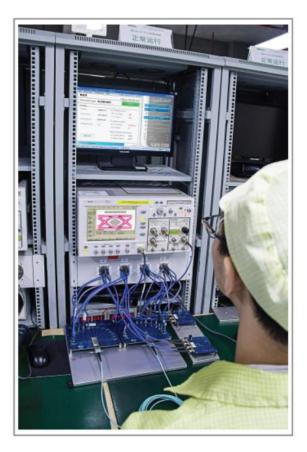

ignal Integrity Lab



Insertion Loss



**Return Loss** 



26AWG 3M Differential Impedance



Cross talk (Next)



reflection coefficient

| SPECIO | PL TXL-6NT        |            |  |  |
|--------|-------------------|------------|--|--|
|        | 10<br>172 THE MOL | P2 152 800 |  |  |
|        | PF TK3-833        | P1 T14-RK4 |  |  |
|        | 11                | 9          |  |  |
|        | 122 TKR-8308      | PLINA-BRI  |  |  |
|        | 9                 | 10         |  |  |

Intra skew Tr=14 ps@20-80%.



- HP54754A
- Agilent 86100A
- Agilent E507C 20G VNA
- Agilent N5224A 43G PNA





### **Product Testing**

#### Eye Pattern





- Agilent 83485A
- Agilent 86105D
  Agilent 83486A
- Agilent 86107A
  Agilent 83487A
- Agilent Oscilloscope 86100A
- Agilent Oscilloscope 86100D







### **Product Testing**

#### PNA N5224A



- Agilent 86100D
- Agilent 86105D-281
- Agilent 5224A 43G PNA
- Agilent 86107A-020
- Steligent BT6201 4\*30G Bert





### Application



#### **NIC Cards**

5

6

7

8

X520-DA1/DA2, X540-T1/T2, X550-T1, X550-T2, X710-DA4 FH etc.

#### **PoE Switches**

4-port, 8-port, 16-port, 24-port PoE switches

#### **Media Converters**

10M/100M~10Gb/s, SMF/MMF; to SC/SFP/SFP+/XFP/UTP port; reach 550m~120km optional

#### Mini-SAS Cables

SFF-8087, SFF-8088, SFF-8643, SFF-7644, Hybrid cable, SFF-8087 3M cable etc.

Jumbo-Sun

2

3

4



### SFP Compatibility

SFP transceivers meeting the SFP Compatibility requirement are usually compatible across a range of telecoms vendors' hardware, therefore users can mix and match components from different vendors.