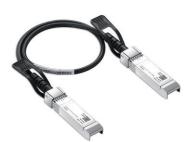

#### **Direct Attach Cables**

Jumbo-Sun

#### DAC

- 10G SFP+ to SFP+: 1~10m;
- 25G SFP28 to SFP28: 1~5m;

- 40G QSFP+ to QSFP+: 1~5m;
- 40G QSFP+ to 4xSFP+: 1~5m;
- 56G QSFP+ FDR: 1~3m;

#### 100G DAC

- QSFP28 to QSFP28: 1~5m;
- QSFP28 to 2x 50G QSFP28: 1~5m;
- QSFP28 to 4xSFP28: 1~5m;