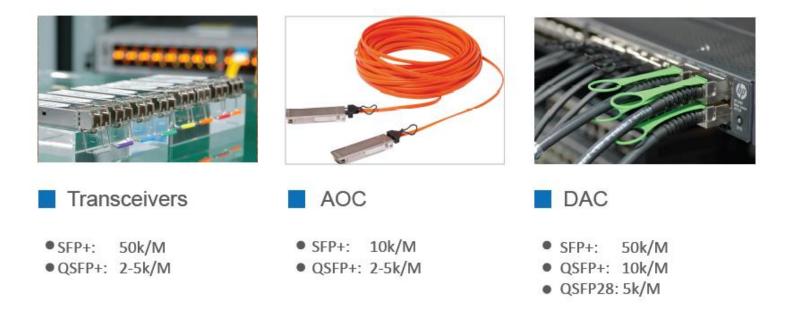

#### **Direct Attach Cables**

Jumbo-Sun

#### DAC

- 10G SFP+ to SFP+: 1~10m;
- 25G SFP28 to SFP28: 1~5m;

- 40G QSFP+ to QSFP+: 1~5m;
- 40G QSFP+ to 4xSFP+: 1~5m;
- 56G QSFP+ FDR: 1~3m;

#### 100G DAC

- QSFP28 to QSFP28: 1~5m;
- QSFP28 to 2x 50G QSFP28: 1~5m;
- QSFP28 to 4xSFP28: 1~5m;

#### **Active Optical Cables**

Jumbo-Sun

#### 100G AOC

- QSFP28 to QSFP28: 1~100m;
- QSFP28 to 4xSFP28: 1~100m;

- 40G QSFP+ to QSFP+: 1~100m;
- 40G QSFP+ to 4xSFP+: 1~100m;
- 40G QSFP+ to 8LC: 1~100m;
- 56G QSFP+ FDR: 1~100m;

**Patch Cord Cables** 