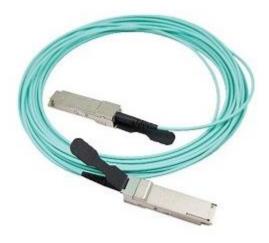

#### **Active Optical Cables**

Jumbo-Sun

#### 100G AOC

- QSFP28 to QSFP28: 1~100m;
- QSFP28 to 4xSFP28: 1~100m;

- 40G QSFP+ to QSFP+: 1~100m;
- 40G QSFP+ to 4xSFP+: 1~100m;
- 40G QSFP+ to 8LC: 1~100m;
- 56G QSFP+ FDR: 1~100m;

**Patch Cord Cables** 