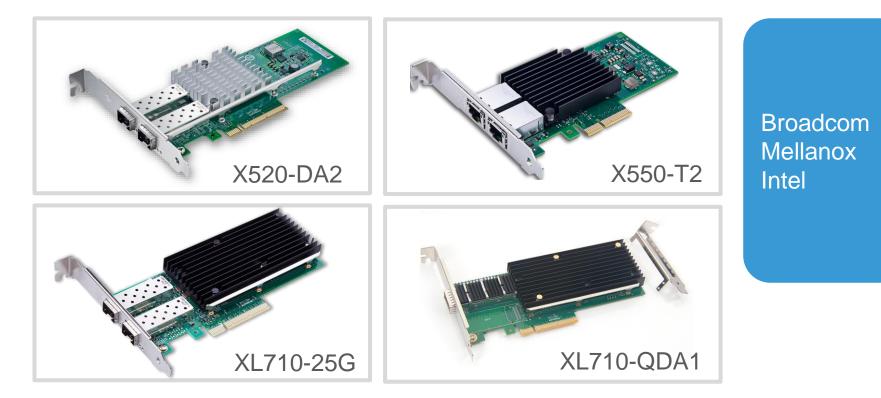

#### NIC Cards(1~100Gb/s)

#### **NIC Cards**

5

6

7

8

X520-DA1/DA2, X540-T1/T2, X550-T1, X550-T2, X710-DA4 FH etc.