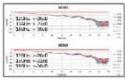

#### Signal Integrity Lab

Insertion Loss

**Return Loss** 

26AWG 3M Differential Impedance

Cross talk (Next)

reflection coefficient

| SPECIO | PL TXL-6NT        |            |  |  |
|--------|-------------------|------------|--|--|
|        | 10<br>172 THE MOL | P2 152 800 |  |  |
|        | PF TK3-833        | P1 T14-RK4 |  |  |
|        | 11                | 9          |  |  |
|        | 122 TKR-8308      | PLINA-BRI  |  |  |
|        | 9                 | 10         |  |  |