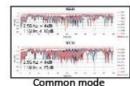

#### Signal Integrity Lab

Insertion Loss

**Return Loss** 

26AWG 3M Differential Impedance

Cross talk (Next)

reflection coefficient

| SPECIO | PL TXL-6NT        |            |  |  |
|--------|-------------------|------------|--|--|
|        | 10<br>172 THE MOL | P2 152 800 |  |  |
|        | PF TK3-833        | P1 T14-RK4 |  |  |
|        | 11                | 9          |  |  |
|        | 122 TKR-8308      | PLINA-BRI  |  |  |
|        | 9                 | 10         |  |  |